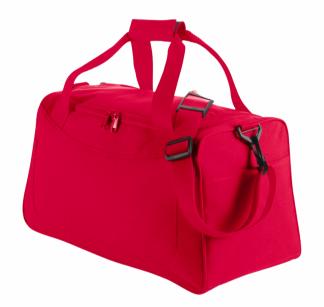

### **SPIRIT BAG**

\$45.00 including leatherette patch Embroidery by quote No minimums