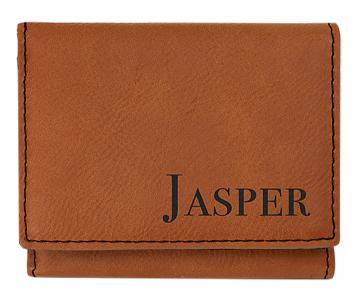

## End of Season GIFTS

Coaches, Players & Team Managers



### Coaches



### **NOMAD BACKPACK**

\$125.00 w/ leatherette patch Embroidery by quote No minimums







### **SPIRIT BAG**

\$45.00 including leatherette patch Embroidery by quote No minimums

### **KOPE 24 OZ TUMBLER**

\$42.00 w/ Engraving No minimums Personalization add \$4.00









### **PUCKS**

\$8.00 Personalized

Second side add \$0.75

No minimums





### **LEATHER WALLET**

\$25.00 including engraving No minimums

### **GLASS BEER MUG**

\$25.00 w/ Engraving No minimums Personalization add \$4.00





### FLANNEL FLEECE BLANKET

\$35.00 Personalized w/ leatherette patch No minimums





### **WAINA 16 OZ TUMBLER**

\$38.00 including engraving Personalization add \$4.00 No minimums

**KUKUI 10 CAN SOFT COOLER** 

\$210.00 w/ engraved tag or permanent vinyl logo

No minimums







### Playens



### **SUBLIMATED TEAM BLANKET 50"X60"**

Min Qty 10 - \$35.00 \$50.00 set up One-sided sublimation Personalization add \$1.75





### **TEAM TOWEL 30"X60"**

Min Qty 12 - \$25.00 \$50.00 set up Personalization add \$1.75

### **TEAM TOWEL 15"X15"**

Min Qty 12 - \$2.75 \$50.00 set up Personalization add \$1.75





### **TEAM HOODIES**



###