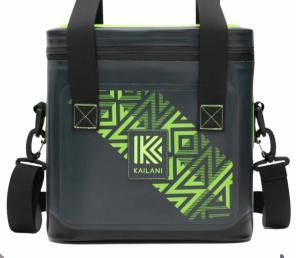

### **SPIRIT BAG**

\$45.00 including leatherette patch Embroidery by quote No minimums