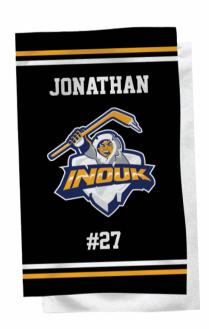

### **HOCKEY JERSEY MICROFIBER TOWEL 17"X18"**

\$5.00 + \$50.00 set up Double-sided sublimation, includes personalization \$6.00 + \$50.00 set up Min Qty 12