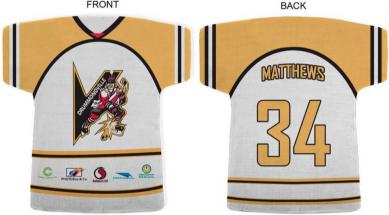

### **HOCKEY JERSEY MICROFIBER TOWEL 17"X18"**

\$5.00 + \$50.00 set up Double-sided sublimation, includes personalization \$6.00 + \$50.00 set up Min Qty 12