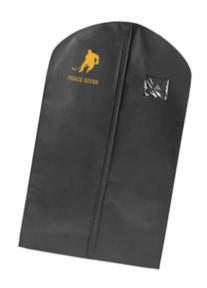

### **GARMENT BAGS**

\$15.00 each, including name and number

w/ 1-color logo

42" L | comes with handle

Available in black or navy

Min Qty 12

1 garment bag + 2 hangers for \$25.00