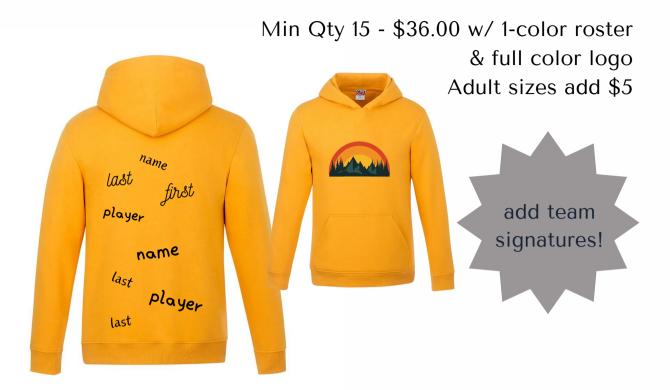

s





### **LEATHER WALLET**

\$25.00 including engraving No minimums

### **GLASS BEER MUG**

\$25.00 w/ Engraving No minimums Personalization add \$4.00





### FLANNEL FLEECE BLANKET

\$35.00 Personalized w/ leatherette patch No minimums





### **WAINA 16 OZ TUMBLER**

\$38.00 including engraving Personalization add \$4.00 No minimums

**KUKUI 10 CAN SOFT COOLER** 

\$210.00 w/ engraved tag or permanent vinyl logo

No minimums







### Playens



### **SUBLIMATED TEAM BLANKET 50"X60"**

Min Qty 10 - \$35.00 \$50.00 set up One-sided sublimation Personalization add \$1.75





### **TEAM TOWEL 30"X60"**

Min Qty 12 - \$25.00 \$50.00 set up Personalization add \$1.75

### **TEAM TOWEL 15"X15"**

Min Qty 12 - \$2.75 \$50.00 set up Personalization add \$1.75





### **TEAM HOODIES**



### **RIB KNIT GLOVES WITH LEATHERETTE TAGS**

Leatherette tag logo on each cuff. Personalization available. Black only Min Qty 12 - \$16.00





### **GARMENT BAGS**

\$15.00 each, including name and number

w/ 1-color logo

42" L | comes with handle

Available in black or navy

Min Qty 12

1 garment bag + 2 hangers for \$25.00



### **WOOD HANGERS**



\$6.00 each, including name and number and team name w/ 1-color logo Available in black, white, or natural wood Min Qty 12





### **SKATE MATS**

|                 | 18"x15" | 24"x18" |
|-----------------|---------|---------|
| Qty 15+         | \$28.00 | \$34.00 |
| Personalization | +\$1.00 | +\$1.00 |



Produced in full color sublimation on an extremely durable ¼" thick 11oz felt carpet with non-slip rubber backing & black bound e