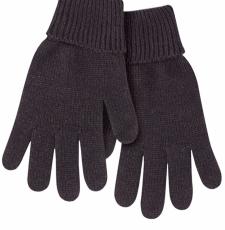

### **RIB KNIT GLOVES WITH LEATHERETTE TAGS**

Leatherette tag logo on each cuff. Personalization available. Black only Min Qty 12 - \$16.00