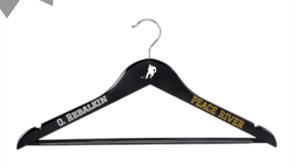

### **WOOD HANGERS**

\$6.00 each, including name and number and team name w/ 1-color logo Available in black, white, or natural wood Min Qty 12