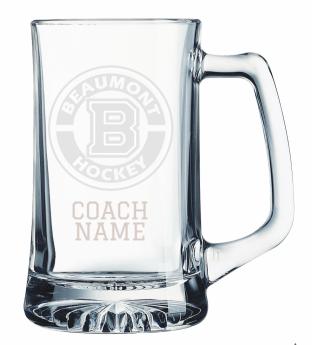

### **GLASS BEER MUG**

\$25.00 w/ Engraving No minimums Personalization add \$4.00