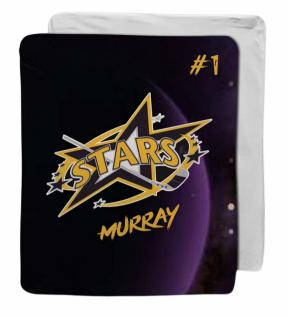

### FLANNEL FLEECE BLANKET

\$35.00 Personalized w/ leatherette patch No minimums