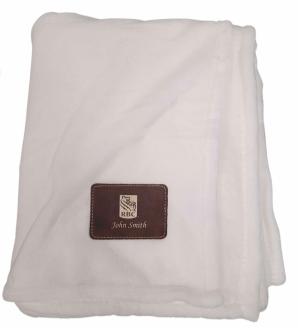

### FLANNEL FLEECE BLANKET

\$35.00 Personalized w/ leatherette patch No minimums