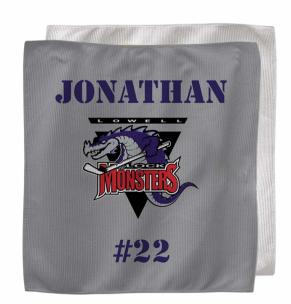

### **TEAM TOWEL 30"X60"**

Min Qty 12 - \$25.00 \$50.00 set up Personalization add \$1.75