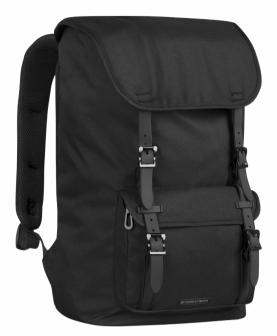

### **NOMAD BACKPACK**

\$125.00 w/ leatherette patch Embroidery by quote No minimums